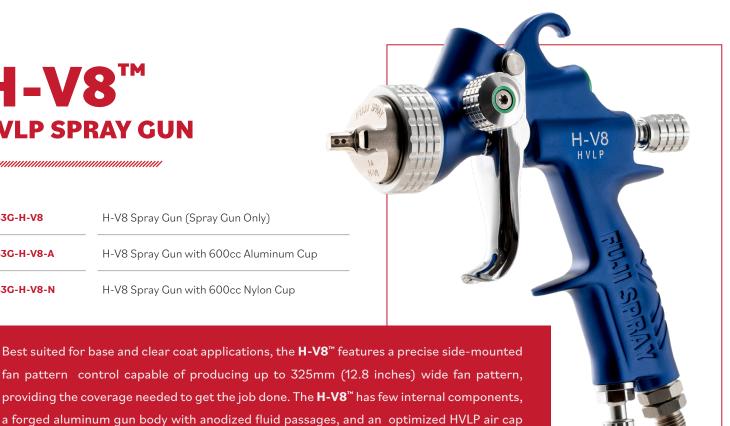

# **H-V8**<sup>™</sup> **HVLP SPRAY GUN**

| 6863G-H-V8   | H-V8 Spray Gun (Spray Gun Only)        |  |  |  |
|--------------|----------------------------------------|--|--|--|
| 6863G-H-V8-A | H-V8 Spray Cun with 600cc Aluminum Cup |  |  |  |
| 6863G-H-V8-N | H-V8 Spray Gun with 600cc Nylon Cup    |  |  |  |