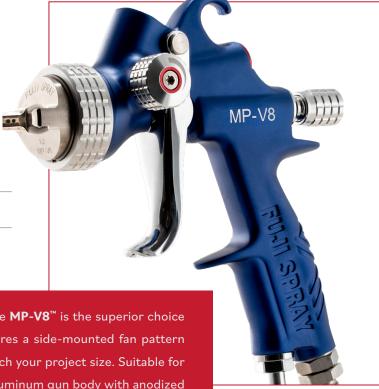

# MP-V8<sup>TM</sup> MID-PRESURE SPRAY GUN

**6852G-MP-V8** MP-V8 Spray Gun (Spray Gun Only)

**6852G-MP-V8-A** MP-V8 Spray Gun with 600cc Aluminum Cup

**6852G-MP-V8-N** MP-V8 Spray Gun with 600cc Nylon Cup

Designed with **Fuji Spray**®'s **Mid-Pressure technology**, the **MP-V8**™ is the superior choice for professional clear coat application. **The MP-V8**™ features a side-mounted fan pattern control allowing you to precisely set your fan width to match your project size. Suitable for high production facilities, the **MP-V8**™ features a forged aluminum gun body with anodized fluid passages for use with waterborne or solvent-based coatings.